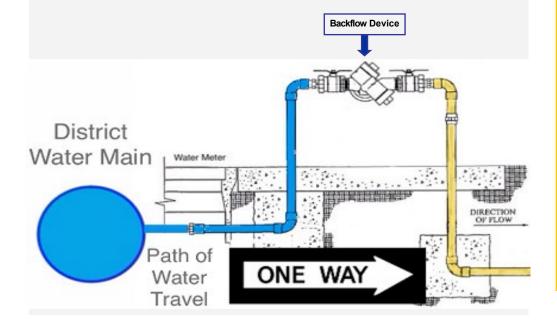

#### When is testing required?

- Help us help you! Please turn in backflow testing results to Foresthill by June 30th 2022. This ensures staff will be able to prepare and submit the reports to meet the state requirement on your behalf.

#### Why do I have to test my backflow device?

- State regulations require that backflow devices be tested annually. A backflow prevention device protects the public water system by preventing contamination.

#### Do I have a backflow device?

- California requires most commercial businesses and some residences to install a backflow prevention device. If you have any questions, call Foresthill and we will help you through the process.